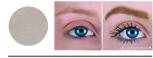

**BEAUTY TOOL:** Mascara Gel Wand

Brush a coat of clear Brow Fixing Gel to lock in Brow Fibres.

- Sets and holds brow shape.

**EXTRA LIGHT** Suitable for white/arev or very fair evebrows

LIGHT Suitable for fair/blonde eyebrows

MEDIUM Suitable for light/medium brown evebrows

DARK Suitable for medium/dark brown eyebrows

EXTRA DARK Suitable for very dark brown/black evebrows

Rotate the brow enhancer tip to define the brow shape with precision. Use Silk Tweezers to remove any unwanted eyebrow hair before applying fibre brow for a perfect finish.