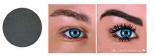

MEDIUM Suitable for light/medium brown evebrows

DARK Suitable for medium/dark brown eyebrows

EXTRA DARK Suitable for very dark brown/black evebrows

Rotate the brow enhancer tip to define the brow shape with precision. Use Silk Tweezers to remove any unwanted eyebrow hair before applying fibre brow for a perfect finish.