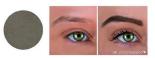

**BEAUTY TOOL:** Mascara Gel Wand

Brush a coat of clear Brow Fixing Gel to lock in Brow Fibres.

- Sets and holds brow shape.

**EXTRA LIGHT** Suitable for white/arev or very fair evebrows

LIGHT Suitable for fair/blonde eyebrows