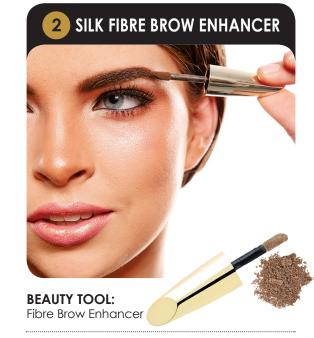

## **BASE COAT**

**BEAUTY TOOL:** Mascara Gel Wand

> Brush one coat of Silk Clear Brow Fixing Gel through brow hairs to set hairs in place.

Neatens and defines brow shape for fibre brow application.

- Using the tip of the applicator apply Fibre Brow Enhancer to fill in the front of the brow.
- Continue to apply Brow Enhancer to fill the entire brow. Focusing the definition at the arch.
- Fills, sculpts and thickens brows.