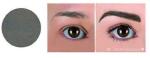

MEDIUM Suitable for light/medium brown evebrows

DARK Suitable for medium/dark brown eyebrows

EXTRA DARK Suitable for very dark brown/black evebrows

Rotate the brow enhancer tip to define the brow shape with precision. Use Silk Tweezers to remove any unwanted eyebrow hair before applying fibre brow for a perfect finish.