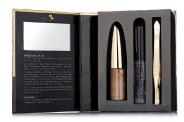

## **ARGAN FIBRE BROW ENHANCER KIT**

## **BASE COAT**

**BEAUTY TOOL:** Mascara Gel Wand

> Brush one coat of Silk Clear Brow Fixing Gel through brow hairs to set hairs in place.

Neatens and defines brow shape for fibre brow application.

- Using the tip of the applicator apply Fibre Brow Enhancer to fill in the front of the brow.
- Continue to apply Brow Enhancer to fill the entire brow. Focusing the definition at the arch.
- Fills, sculpts and thickens brows.

**BEAUTY TOOL:** Mascara Gel Wand

Brush a coat of clear Brow Fixing Gel to lock in Brow Fibres.

- Sets and holds brow shape.

**EXTRA LIGHT** Suitable for white/arev or very fair evebrows

LIGHT Suitable for fair/blonde eyebrows