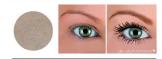

**BEAUTY TOOL:** Mascara Gel Wand

Brush a coat of clear Brow Fixing Gel to lock in Brow Fibres.

- Sets and holds brow shape.

**EXTRA LIGHT** Suitable for white/arev or very fair evebrows

LIGHT Suitable for fair/blonde eyebrows

MEDIUM Suitable for light/medium brown evebrows

DARK Suitable for medium/dark brown eyebrows

EXTRA DARK Suitable for very dark brown/black evebrows

Rotate the brow enhancer tip to define the brow shape with precision. Use Silk Tweezers to remove any unwanted eyebrow hair before applying fibre brow for a perfect finish.