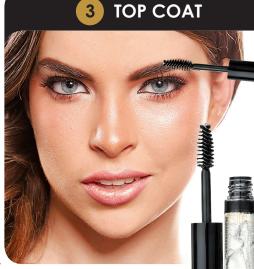

**BEAUTY TOOL:** Mascara Gel Wand

Brush a coat of clear Brow Fixing Gel to lock in Brow Fibres.

- Sets and holds brow shape.

**EXTRA LIGHT** Suitable for white/arev or very fair evebrows

LIGHT Suitable for fair/blonde eyebrows